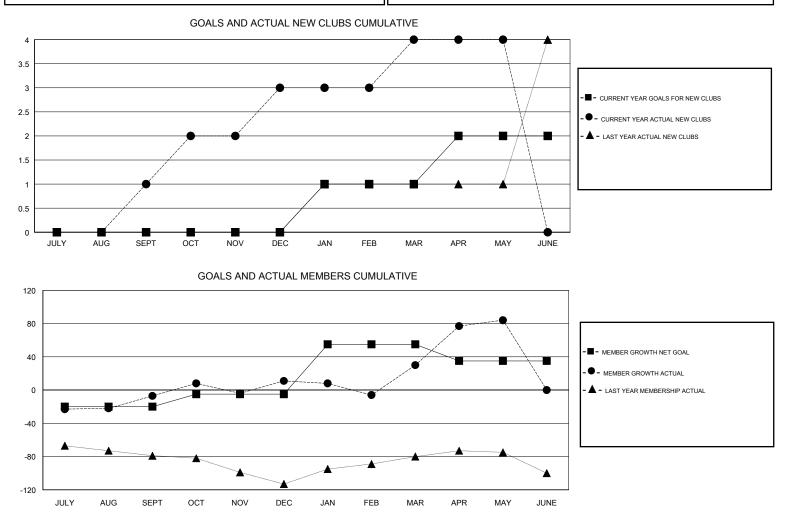

## LOCATION TURKEY GMT CA Clubs Members RESULTS FOR 2018-2019 RESULTS FOR 2018-2019 NEW CLUB GOAL NEW CLUBS DROPPED CLUBS MEMBER GROWTH NET MEMBER GROWTH DROPPED QUARTER QUARTER GOAL ACTUAL MEMBERS ACTUAL (including transfers) 0 1 0 -20 41 48 JULY/AUG/SEPT JULY/AUG/SEPT 0 2 0 15 80 58 OCT/NOV/DEC OCT/NOV/DEC 1 1 2 60 62 38 JAN/FEB/MAR JAN/FEB/MAR 1 0 0 -20 74 18 APR/MAY/JUNE APR/MAY/JUNE